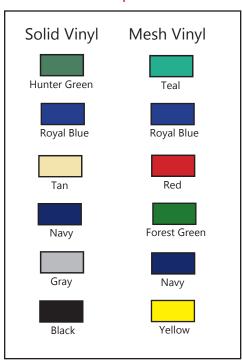

## The Shower Taxi

Item# F-6030ST

A strong durable choice for accessing shower and commode areas. This 400 pound capacity chair features the same corrosion resistant PVC construction as our other access chairs and also features drop away arms for easy lateral access.

Includes a padded open front commode seat and durable heavy duty 5" casters. The perfect fit for any facility locker or shower room.



## Features:

- 400 lb. (181 kg) weight capacity
- Durable non-corrosive PVC construction
- Deluxe padded seat open front
- Drop arms on both sides
- Width between arms is 18"
- 20" clearance
- Overall size: 42"H x 22"W x 23"D

## **PROUDLY SOLD BY:**

## Fabric Color Options: