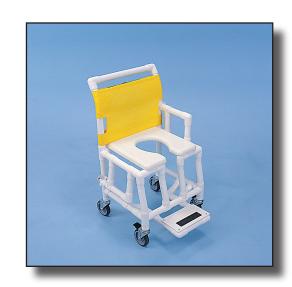

## The Shower Taxi

Item# F-6030ST

A strong durable choice for accessing shower and commode areas. This 400 pound capacity chair features the same corrosion resistant PVC construction as our other access chairs and also features drop away arms for easy lateral access.

Includes a padded open front commode seat and durable heavy duty 5" casters. The perfect fit for any facility locker or shower room.

## Features:

- 400 lb. (181 kg) weight capacity
- Durable non-corrosive PVC construction
- Deluxe padded seat open front
- Drop arms on both sides
- Width between arms is 18"
- 20" clearance
- Overall size: 42"H x 22"W x 23"D